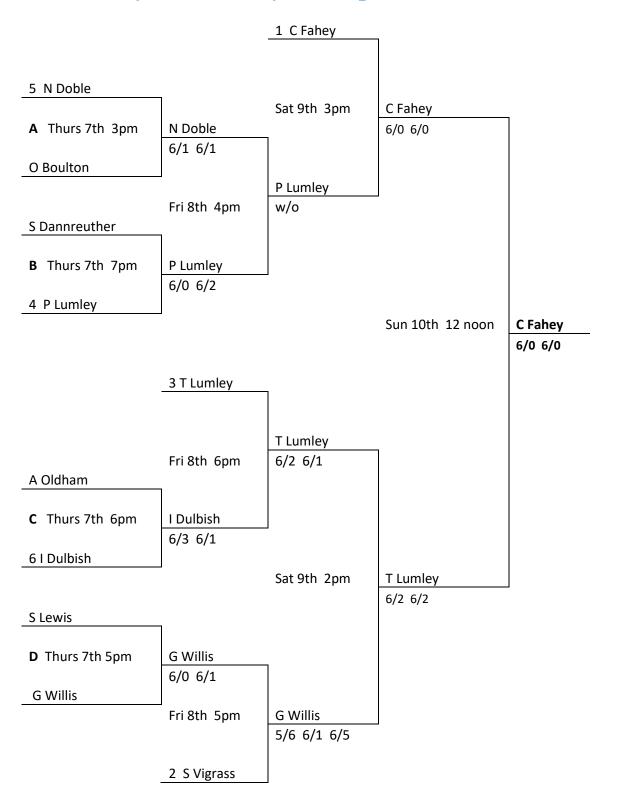

## **BRITISH LADIES OPEN SINGLES Thursday 7th - Sunday 10th April 2022**







## **BRITISH LADIES OPEN DOUBLES Thursday 7th - Sunday 10th April 2022**







## BRITISH LADIES OPEN SINGLES Thursday 7th - Sunday 10th April 2022 PLATE



# BRITISH LADIES OPEN DOUBLES Thursday 7th - Sunday 10th April 2022 PLATE







#### **BRITISH LADIES OPEN HANDICAP DOUBLES**

Thursday 7th - Sunday 10th April 2022

Group 1 Thursday 7th April 12noon - 3pm

|   | Name                  | Α | В | С | D | Total |
|---|-----------------------|---|---|---|---|-------|
| Α | P Lumley/T Lumley     |   | 6 | 0 |   | 6     |
| В | C MacDowell/O Boulton | 8 |   | 8 |   | 16    |
| С | R Pierce/J Lewis      | 8 | 5 |   |   | 13    |

Group 2 Friday 8th April 9am - 12noon

|   | Name                | Α | В | С | D | Total |
|---|---------------------|---|---|---|---|-------|
| Α | J Grady/