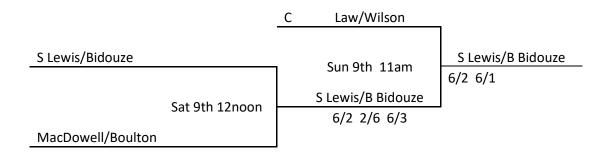

## **BRITISH LADIES OPEN SINGLES Thursday 7th - Sunday 10th April 2022**







## **BRITISH LADIES OPEN DOUBLES Thursday 7th - Sunday 10th April 2022**







## BRITISH LADIES OPEN SINGLES Thursday 7th - Sunday 10th April 2022 PLATE



# BRITISH LADIES OPEN DOUBLES Thursday 7th - Sunday 10th April 2022 PLATE







#### **BRITISH LADIES OPEN HANDICAP DOUBLES**

Thursday 7th - Sunday 10th April 2022

Group 1 Thursday 7th April 12noon - 3pm

|   | Name                  | Α | В | С | D | Total |
|---|-----------------------|---|---|---|---|-------|
| Α | P Lumley/T Lumley     |   | 6 | 0 |   | 6     |
| В | C MacDowell/O Boulton | 8 |   | 8 |   | 16    |
| С | R Pierce/J Lewis      | 8 | 5 |   |   | 13    |

Group 2 Friday 8th April 9am - 12noon

|   | Name                | Α | В | С | D | Total |
|---|---------------------|---|---|---|---|-------|
| Α | J Grady/K Dixon     |   | 0 | 3 |   | 3     |
| В | D Wilson/R Law      | 8 |   | 5 |   | 13    |
| С | A Garside/J Garside | 8 | 8 |   |   | 16    |

Group 3 Friday 8th April 12noon - 3pm

|   | Name                    | Α | В | С | D | Total |
|