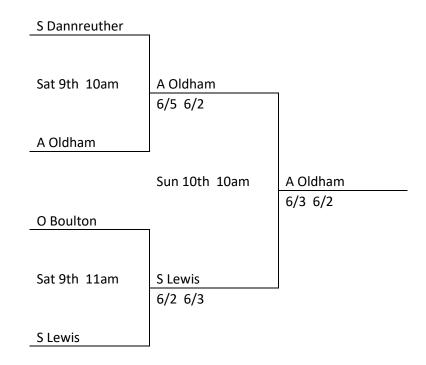

## **BRITISH LADIES OPEN SINGLES Thursday 7th - Sunday 10th April 2022**







## **BRITISH LADIES OPEN DOUBLES Thursday 7th - Sunday 10th April 2022**







## BRITISH LADIES OPEN SINGLES Thursday 7th - Sunday 10th April 2022 PLATE



# BRITISH LADIES OPEN DOUBLES Thursday 7th - Sunday 10th April 2022 PLATE







#### **BRITISH LADIES OPEN HANDICAP DOUBLES**

Thursday 7th - Sunday 10th April 2022

Group 1 Thursday 7th April 12noon - 3pm

|   | Name                  | Α | В | С | D | Total |
|---|-----------------------|---|---|---|---|-------|
| Α | P Lumley/T Lumley     |   | 6 | 0 |   | 6     |
| В | C MacDowell/O Boulton | 8 |   | 8 |   | 16    |
| С | R Pierce/J Lewis      | 8 | 5 |   |   | 13    |

Group 2 Friday 8th April 9am - 12noon

|   | Name                | Α | В | С | D | Total |
|---|---------------------|---|---|---|---|-------|
| Α | J Grady/K Dixon     |   | 0 | 3 |   | 3     |
| В | D Wilson/R Law      | 8 |   | 5 |   | 13    |
| С | A Garside/J Garside | 8 | 8 |   |   | 16    |

Group 3 Friday 8th