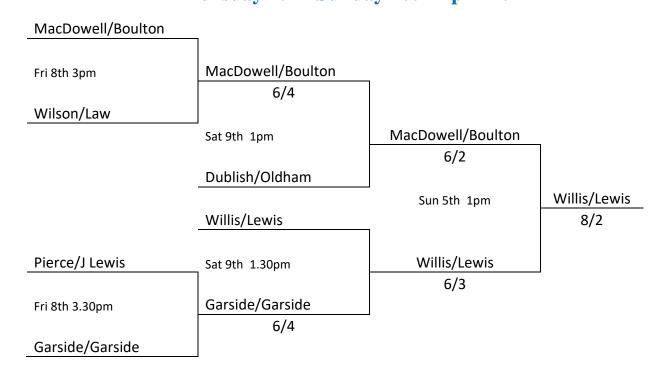

## BRITISH LADIES OPEN HANDICAP DOUBLES KNOCKOUT Thursday 7th - Sunday 10th April 2022