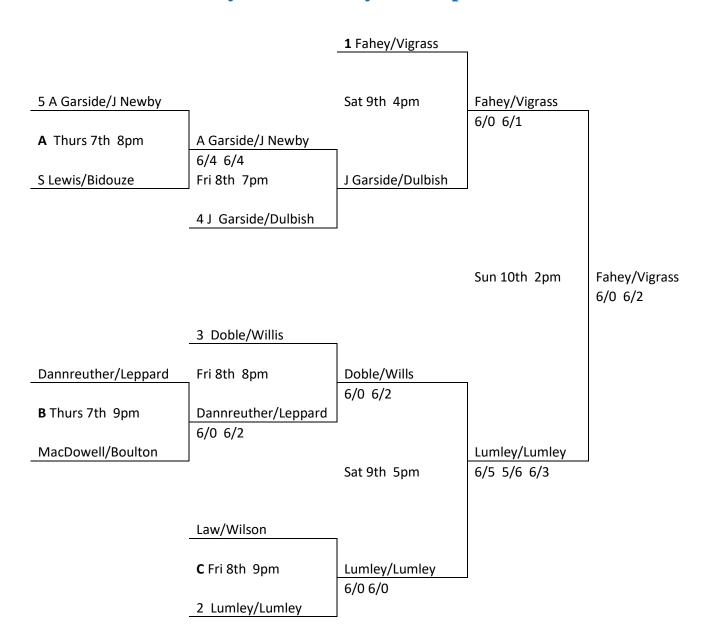

## **BRITISH LADIES OPEN SINGLES Thursday 7th - Sunday 10th April 2022**







## **BRITISH LADIES OPEN DOUBLES Thursday 7th - Sunday 10th April 2022**







## BRITISH LADIES OPEN SINGLES Thursday 7th - Sunday 10th April 2022 PLATE



# BRITISH LADIES OPEN DOUBLES Thursday 7th - Sunday 10th April 2022 PLATE







#### **BRITISH LADIES OPEN HANDICAP DOUBLES**

Thursday 7th - Sunday 10th April 2022

Group 1 Thursday 7th April 12noon - 3pm

|   | Name                  | Α | В | С | D | Total |
|---|-----------------------|---|---|---|---|-------|
| Α | P Lumley/T Lumley     |   | 6 | 0 |   | 6     |
| В | C MacDowell/O Boulton | 8 |   | 8 |   | 16    |
| С | R Pierce/J Lewis      | 8 | 5 |   |   | 13    |

Group 2 Friday 8th April 9am - 12noon

|   | Name                | Α | В | С | D | Total |
|---|---------------------|---|---|---|---|-------|
| Α | J Grady/K Dixon     |   | 0 | 3 |   | 3     |
| В | D Wilson/R Law      | 8 |   | 5 |